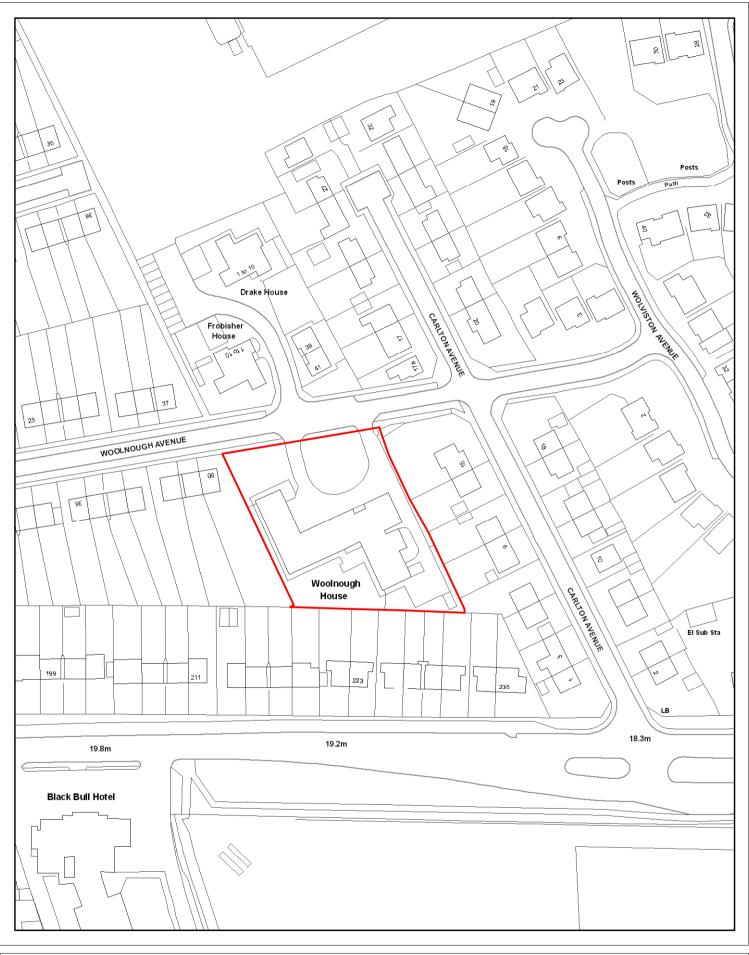

|                   | Woolnough House Elderly Peoples H                                                                                                                                                                                                                                          |                    |
|-------------------|----------------------------------------------------------------------------------------------------------------------------------------------------------------------------------------------------------------------------------------------------------------------------|--------------------|
|                   | SCALE 1:1,218 DRAWN BY: GR                                                                                                                                                                                                                                                 | DATE: 02/11/2010   |
| Resources         | Originating Group:<br>Property Services                                                                                                                                                                                                                                    | Drawing No. E00647 |
| Property Services | Reproduced from the Ordnance Survey with the permission of the Controller of Her Majesty's Stationery Office © Crown copyright.<br>Unauthorised reproduction infringes Crown copyright and may lead to prosecution or civil proceedings.<br>City of York Council 100020818 |                    |